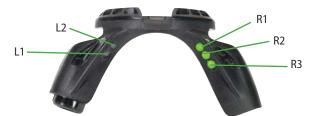

### MSA FireHawk® M7 I-HUD Light Patterns

| L1 | L2 | R1 | R2 | R3 | Alerts                                                                                 |
|----|----|----|----|----|----------------------------------------------------------------------------------------|
|    |    | 0  | 0  | 0  | <b>Three green LEDs</b><br>Full to ¾ cylinder pressure                                 |
|    |    | 0  | 0  |    | <b>Two green LEDs</b><br>¾ to ½ cylinder pressure                                      |
|    |    | 0  |    | 0  | <b>Two flashing yellow LEDs</b><br>1/2 to 1/4 pressure                                 |
|    |    |    |    |    | One flashing red LED<br><sup>1</sup> / <sub>4</sub> to empty pressure                  |
|    | 0  |    |    |    | Flashing yellow LED<br>Low battery. Single flash I-HUD.<br>Double flash Control Module |
|    | 0  |    |    |    | Single orange LED<br>PASS Pre-Alarm                                                    |
|    | 0  |    |    |    | Red and orange LEDs<br>Evacuate                                                        |