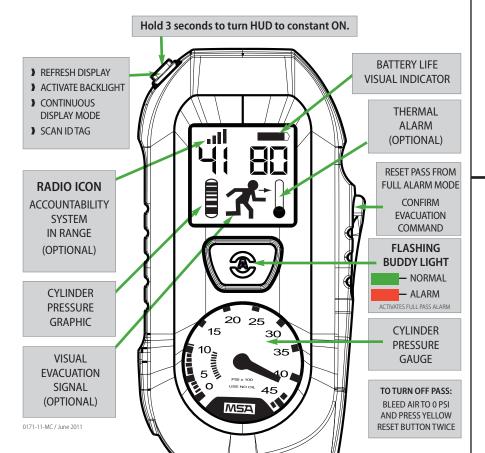

HUD operates in intermittant mode unless green PASS button is pushed for 3 seconds which activates CONSTANT ON.

#### MSA M7 PASS Alarm Controls

## Audible Alarms

- 1. PASS PRE-ALARM (after motionless for 20 seconds): Low volume tone for 10 seconds with gradual rise in tone.
- 2. FULL PASS ALARM (after motionless for 30 seconds): High volume tone and buzz.
- **3.** LOW BATTERY IN PASS: 1 beep every 5 seconds.
- **4.** THERMAL ALARM (OPTION): *1 loud beep every 3 seconds.*

## **Visual Alarms**

| LOW BATTERY                      | Empty icon on display                      |
|----------------------------------|--------------------------------------------|
| HIGH TEMP                        | Flashing thermometer on display (optional) |
| EVACUATION<br>SIGNAL<br>RECEIVED | Flashing "running man"<br>on display       |
| RADIO ICON                       | Accountability<br>System Range             |